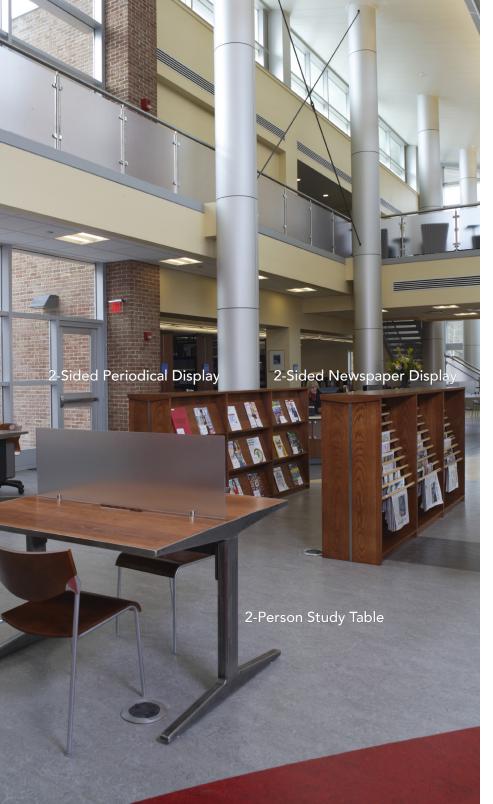

## 2-Person Study Table

44"H x 42"D x 48"L

Wood veneer tabletop with solid steel surround and table base, 14"H resin privacy divider.

Prices vary depending on: wood species and finish, base and divider material choices, metal finish, wire management, overall size and quantity.

## 2- Sided Newspaper Display

48"H x 18"D x 108"L

Wood veneer with solid wood surround, inlaid steel details at ends.

Prices vary depending on: wood species and finish, material choices, end panel design, storage/display content options, engravings, overall size and quantity.

## 2- Sided Periodical Display

48"H x 18"D x 108"L

Wood veneer with solid wood surround, inlaid steel details at ends.

Prices vary depending on: wood species and finish, material choices, end panel design, storage/display content options, engravings, overall size and quantity.